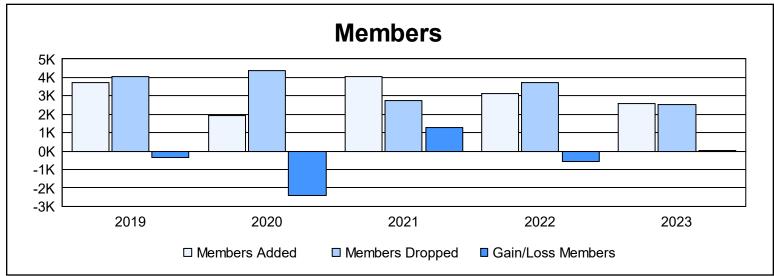

| Year      | New<br>Clubs | Dropped<br>Clubs | Gain/<br>Loss<br>Clubs | New<br>Members | Charter<br>Members | Reinstate<br>Members | Transfer<br>Members | Total<br>Member<br>Added | Total<br>Members<br>Dropped | Gain/<br>Loss<br>Members |
|-----------|--------------|------------------|------------------------|----------------|--------------------|----------------------|---------------------|--------------------------|-----------------------------|--------------------------|
| 2018-2019 | 33           | 41               | -8                     | 1,853          | 1,253              | 172                  | 421                 | 3,699                    | 4,070                       | -371                     |
| 2019-2020 | 22           | 30               | -8                     | 1,077          | 604                | 168                  | 102                 | 1,951                    | 4,369                       | -2,418                   |
| 2020-2021 | 89           | 15               | 74                     | 1,834          | 2,035              | 111                  | 45                  | 4,025                    | 2,722                       | 1,303                    |
| 2021-2022 | 35           | 72               | -37                    | 2,054          | 924                | 112                  | 54                  | 3,144                    | 3,727                       | -583                     |
| 2022-2023 | 25           | 86               | -61                    | 1,453          | 834                | 198                  | 88                  | 2,573                    | 2,519                       | 54                       |
| Average   | 41           | 49               | -8                     | 1,654          | 1,130              | 152                  | 142                 | 3,078                    | 3,481                       | -403                     |