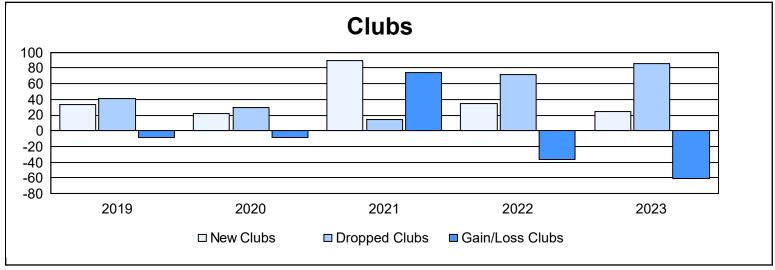

| Year      | New<br>Clubs | Dropped<br>Clubs | Gain/<br>Loss<br>Clubs | New<br>Members | Charter<br>Members | Reinstate<br>Members | Transfer<br>Members | Total<br>Member<br>Added | Total<br>Members<br>Dropped | Gain/<br>Loss<br>Members |
|-----------|--------------|------------------|------------------------|----------------|--------------------|----------------------|---------------------|--------------------------|-----------------------------|--------------------------|
| 2018-2019 | 33           | 41               | -8                     | 1,853          | 1,253              | 172                  | 421                 | 3,699                    | 4,070                       | -371                     |
| 2019-2020 | 22           | 30               | -8                     | 1,077          | 604                | 168                  | 102                 | 1,951                    | 4,369                       | -2,418                   |
| 2020-2021 | 89           | 15               | 74                     | 1,834          | 2,035              | 111                  | 45                  | 4,025                    | 2,722                       | 1,303                    |
| 2021-2022 | 35           | 72               | -37                    | 2,054          | 924                | 112                  | 54                  | 3,144                    | 3,727                       | -583                     |
| 2022-2023 | 25           | 86               | -61                    | 1,453          | 834                | 198                  | 88                  | 2,573                    | 2,519                       | 54                       |
| Average   | 41           | 49               | -8                     | 1,654          | 1,130              | 152                  | 142                 | 3,078                    | 3,481                       | -403                     |